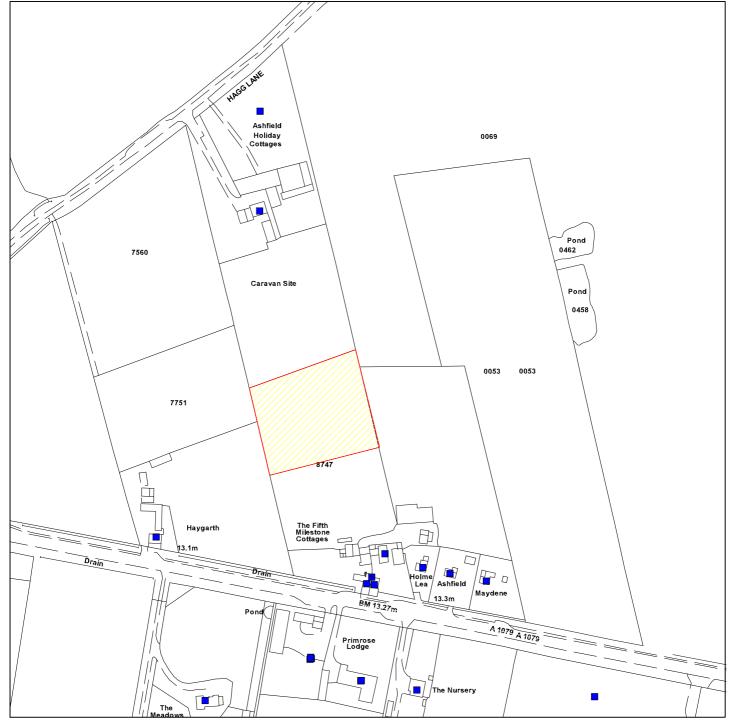

## Ashfield, Hagg Lane, Dunnington

## 08/02506/FUL

**Scale:** 1:2500

Reproduced from the Ordnance Survey map with the permission of the Controller of Her Majesty's Stationery Office © Crown Copyright 2000.

Unauthorised reproduction infringes Crown Copyright and may lead to prosecution or civil proceedings.

| Organisation | City of York Council               |
|--------------|------------------------------------|
| Department   | Planning & Sustainable Development |
| Comments     | Application Site                   |
| Date         | 29 December 2008                   |
| SLA Number   | Not set                            |